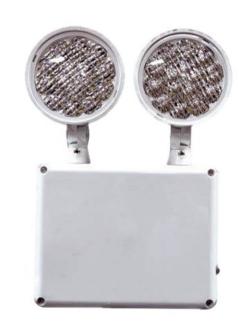

## **2WL-L-N Series** *LED Outdoor Emergency Light*

The 2WL-L-N offers a classic wet location emergency light, modernized with long lasting LED adjustable heads. 4.4W Remote Capacity standard

## WARRANTY/LISTING

- Five year warranty
- UL 924
- CSA Listed
- UL listed for wet locations

2WL-L-N

The 2WL-L-N offers a cost effective and reliable solution to wet location applications