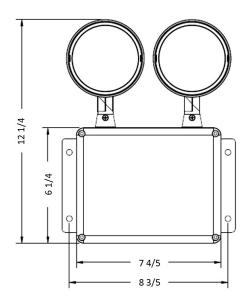

## **2WL-L-N Series** *LED Outdoor Emergency Light*

The 2WL-L-N offers a classic wet location emergency light, modernized with long lasting LED adjustable heads. 4.4W Remote Capacity standard

## **FEATURES**

- 1.2 watt LED per head
- Dual 120/277 voltage
- 9.6V maintenance-free nicad battery
- Minimum 90 minute emergency run time
- 4.4W remote capability standard
- Corrosion-resistant 5VA flame retardant UV-stabilized polycarbonate housing
- LED charge rate indicator
- Sealed test switch