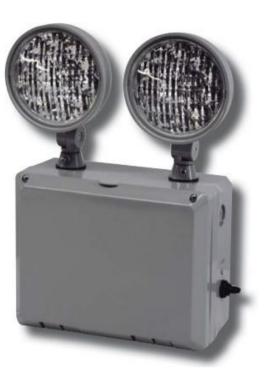

## **2WL-L-N Series** *Outdoor LED Emergency Light*

The 2WL offers an economical solution to outdoor emergency lighting.

## **FEATURES**

- Attractive specification-grade aluminum design
- 1.9 watt LED per head
- Dual 120/277 voltage
- 9.6V maintenance-free nicad battery
- Minimum 90 minute emergency run time
- Corrosion-resistant 5VA flame retardant UV-stabilized polycarbonate housing
- Sealed test switch
- External mounting brackets for simplified surface mounting
- UL listed for wet locations (-4°F 122°F)

## WARRANTY

5 Year Warranty

The 2WL-L-N is an outdoor emergency light with a NiCad Battery

Series Options 2WL-L-N N/A