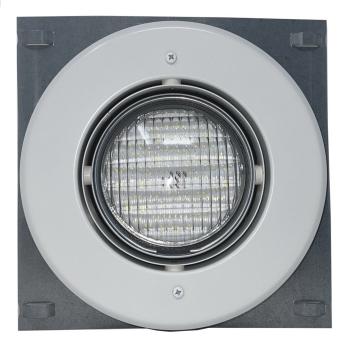

The 36GF series offers a recessed option for remote heads. Operated from a remote capable emergency light or exit.

## **FEATURES**

- Available in 6V & 12V
- Recessed Housing
- Matte White Gimbal Ring
- Adjusts to 30° in Four Directions
- 5.75" Diameter Finished Opening
- 8.31" Diameter Trim Size
- 5.75" x 4.75" Housing Dimensions
- 5W LED Sealed Beam Par36
- Meets or Exceeds UL 924

## **DESCRIPTION:**

PAR 36 LED SEALED BEAM NORMAL OPERATING TEMPERATURE: -40°C TO 40°C BRIGHTNESS: 400 PLUS LUMENS

| Lamp                 | Series | Lamp Voltage | Trim Color |
|----------------------|--------|--------------|------------|
| LS = LED Sealed Beam | 36GF   | 6= 6 Volt    | W= White   |
|                      |        | 12= 12 Volt  |            |
|                      |        |              |            |
|                      |        |              |            |