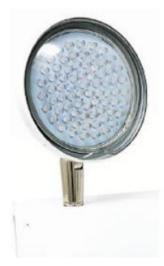

## **DESCRIPTION:**

PAR 36 LED SEALED BEAM NORMAL OPERATING TEMPERATURE: -40°C TO 40°C BRIGHTNESS: 400 PLUS LUMENS

| Lamp                 | Series | Lamp Voltage | Trim Color |
|----------------------|--------|--------------|------------|
| LS = LED Sealed Beam | 36GF   | 6= 6 Volt    | W= White   |
|                      |        | 12= 12 Volt  |            |
|                      |        |              |            |
|                      |        |              |            |