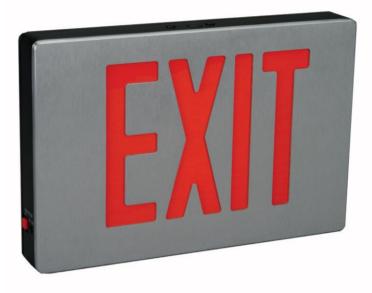

DCL Series Die Cast LED Exit Sign

The DCL is a popular choice, spec grade, Die Cast Exit Sign. Available with Red or Green Letters and Self-Diagnostics option.

## **FEATURES**

- · Dual 120/277 voltage
- · Premium Die Cast Aluminum Housing
- Directional Chevron Snapouts
- · Thin edge black trim
- · Brushed aluminum face
- · Canopy kit included for Top or End mount
- · LED Charge Rate Indicator
- · Test Switch
- · Universal faces
- Integrated Solid State System
- · 4.8V Rechargeable Sealed Nickel Cadmium Battery
- · UL Listed, CEC Registered