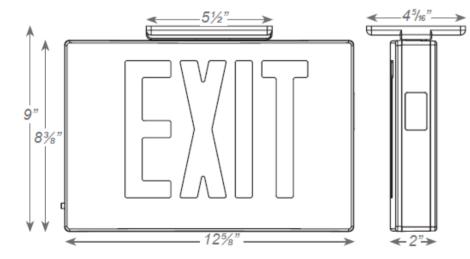

DCL Series Die Cast LED Exit Sign

The DCL is a popular choice, spec grade, Die Cast Exit Sign. Available with Red or Green Letters and Self-Diagnostics option.

## **FEATURES**

- · Dual 120/277 voltage
- · Premium Die Cast Aluminum Housing
- Directional Chevron Snapouts
- · Thin edge black trim
- · Brushed aluminum face
- · Canopy kit included for Top or End mount
- · LED Charge Rate Indicator
- · Test Switch
- · Universal faces
- Integrated Solid State System
- · 4.8V Rechargeable Sealed Nickel Cadmium Battery
- · UL Listed, CEC Registered