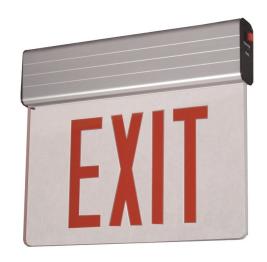

## **ELEDEL Series** *LED Edge-Lit Exit*

The ELEDEL is a specification grade edge-lit exit sign. Available in many variations as well as NYC Approved.

The ELEDEL offers a versatile solution in an economical package