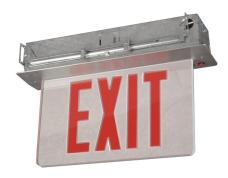

## **ELEDEL Series** *LED Edge-Lit Exit*

The ELEDEL is a specification grade edge-lit exit sign. Available in many variations as well as NYC Approved.

The ELEDEL offers a versatile solution in an economical package