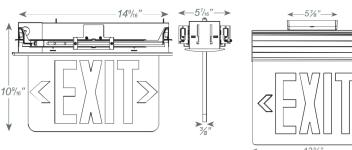

## **FEATURES**

- 120/277 VAC Operation
- Maximum Input Rating (120 or 277VAC) 120 VAC 3 Watts Standard 277 VAC 3 Watts Standard
- Light-Emitting Diodes 25+ Year Life
- Illuminates with Uniform Color and Brightness
- Architectural Grade Clean, Contemporary Styling
- Ceiling, End or Back Mount
- Surface or Recessed Housing (Recessed Only on Ceiling Mount Units)
- Field Applied Directional Indicators
- Aluminum Housing and Trim Plate
- Maintenance Free Sealed Nickel Cadmium Battery
- Test Switch
- UL Listed
- CEC Listed