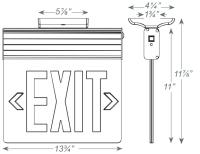

## **FEATURES**

- 120/277 VAC Operation
- Maximum Input Rating (120 or 277VAC) 120 VAC 3 Watts Standard 277 VAC 3 Watts Standard
- Light-Emitting Diodes 25+ Year Life
- Illuminates with Uniform Color and Brightness
- Architectural Grade Clean, Contemporary Styling
- Ceiling, End or Back Mount
- Surface or Recessed Housing (Recessed Only on Ceiling Mount Units)
- Field Applied Directional Indicators
- Aluminum Housing and Trim Plate
- Maintenance Free Sealed Nickel Cadmium Battery
- Test Switch
- UL Listed
- CEC Listed