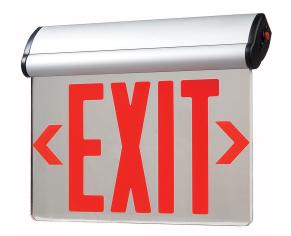

## **ELITE Series**Swivel LED Edge-Lit Exit

The ELITE offers a sleek modern design exit sign with a swivel design for convenient mounting

## • 5 Year Warranty

The Elite series is an adjustable Edge-Lit Exit Sign. Versatile Mounting, and can be used for Sloped Ceilings.