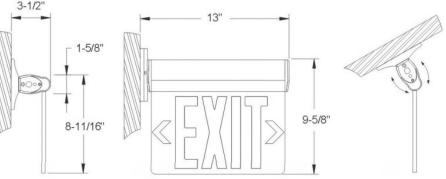

## **ELITE Series**Swivel LED Edge-Lit Exit

The ELITE offers a sleek modern design exit sign with a swivel design for convenient mounting

## • 5 Year Warranty

The Elite series is an adjustable Edge-Lit Exit Sign. Versatile Mounting, and can be used for Sloped Ceilings.