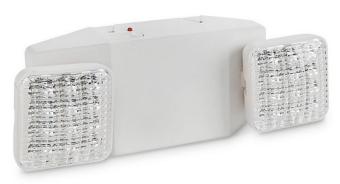

The BBEM-L-N offers a sleek modern design emergency light with long lasting adjustable LED heads.

## **FEATURES**

- Dual 120/277 voltage
- Flame-Retardant, High-Impact, Thermoplastic Housing
- Snap-Together Design for Fast Installation
- Fully Adjustable Lighting Heads
- White Finish
- Wall or Ceiling Mount
- LED Charge Rate Indicator
- Test Switch
- Damp Location Suitable
- Integrated Solid State System
- Maintenance-Free Rechargeable Sealed Nickel Cadmium Battery
- UL Listed, CEC Registered

BBEM-L-N

The BBEM-L-N offers a quick install in a economical package