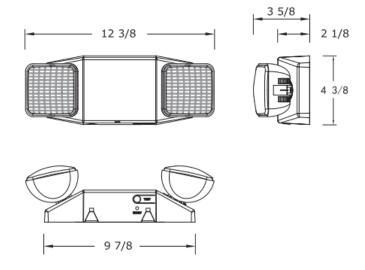

The BBEM-L-N offers a sleek modern design emergency light with long lasting adjustable LED heads.

## **FEATURES**

- Dual 120/277 voltage
- Flame-Retardant, High-Impact, Thermoplastic Housing
- Snap-Together Design for Fast Installation
- Fully Adjustable Lighting Heads
- White Finish
- Wall or Ceiling Mount
- LED Charge Rate Indicator
- Test Switch
- Damp Location Suitable
- Integrated Solid State System
- Maintenance-Free Rechargeable Sealed Nickel Cadmium Battery
- UL Listed, CEC Registered

BBEM-L-N

The BBEM-L-N offers a quick install in a economical package