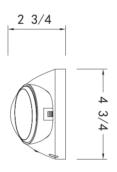

The COB offers a sleek modern design emergency light with long lasting LED adjustable heads.

## **FEATURES**

- · Dual 120/277 voltage
- · Flame-Retardant, High-Impact, Thermoplastic Housing
- · Snap-Together Design for Fast Installation
- Fully Adjustable Lighting Heads
- · White Finish
- · Wall or Ceiling Mount
- · LED Charge Rate Indicator
- · Test Switch
- · Damp Location Suitable
- · Integrated Solid State System
- · Maintenance-Free Rechargeable Sealed Nickel Cadmium Battery
- · UL Listed, CEC Registered

## WARRANTY

5 Year Warranty







## 2COBW

The 2COBW offers a quick install in a economical package

## **Options:**

- \* SD Self Diagnostic
- \* RC Remote Capable
- \* HO High Output



2COBW-WL

| Lamp Heads on Unit | Series | Finish    | Lamp Output     | Options                |
|--------------------|--------|-----------|-----------------|------------------------|
| 2                  | СОВ    | W = White | Blank = Std     | -SD = Self Diagnostics |
|                    |        | B= Black  | H = High Output |                        |
|                    |        |           |                 |                        |