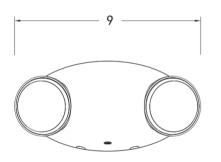

The COB offers a sleek modern design emergency light with long lasting LED adjustable heads.

## 2COBW

The 2COBW offers a quick install in a economical package