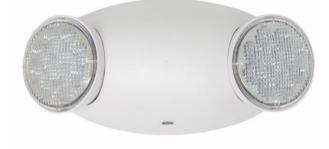

The COB offers a sleek modern design emergency light with long lasting LED adjustable heads.

## 2COBW

The 2COBW offers a quick install in a economical package