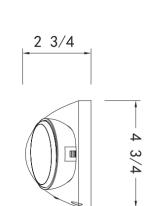

The COB offers a sleek modern design emergency light with long lasting LED adjustable heads.

## **FEATURES**

- Dual 120/277 voltage
- Flame-Retardant, High-Impact, Thermoplastic Housing
- Snap-Together Design for Fast Installation
- Fully Adjustable Lighting Heads
- White Finish
- Wall or Ceiling Mount
- LED Charge Rate Indicator
- Test Switch
- Damp Location Suitable
- Integrated Solid State System
- Maintenance-Free Rechargeable Sealed Nickel Cadmium Battery
- UL Listed, CEC Registered





2COBW

The 2COBW offers a quick install in a economical package

## **Options:**

- \* SD Self Diagnostics
- \* RC Remote Capable
- \* HO High Output
- \* WL Wet Location Shield



2COBW-WL

| Lamp Heads on Unit | Series | Finish    | Lamp Output      | Options                |
|--------------------|--------|-----------|------------------|------------------------|
| 2                  | COB    | W = White | Blank = Std      | -SD = Self Diagnostics |
|                    |        | B= Black  | HO = High Output |                        |
|                    |        |           |                  |                        |