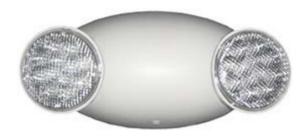

The COB offers a sleek modern design emergency light with long lasting LED adjustable heads.

## **FEATURES**

- Dual 120/277 voltage
- Flame-Retardant, High-Impact, Thermoplastic Housing
- Snap-Together Design for Fast Installation
- Fully Adjustable Lighting Heads
- White Finish
- Wall or Ceiling Mount
- LED Charge Rate Indicator
- Test Switch
- Damp Location Suitable
- Integrated Solid State System
- Maintenance-Free Rechargeable Sealed Nickel Cadmium Battery
- UL Listed, CEC Registered