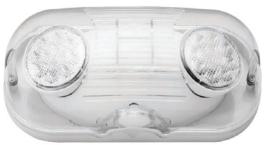

2COBW

The 2COBW offers a quick install in a economical package

## **Options:**

- \* SD Self Diagnostics
- \* RC Remote Capable
- \* HO High Output
- \* WL Wet Location Shield

2COBW-WL

| Lamp Heads on Unit | Series | Finish    | Lamp Output      | Options                |
|--------------------|--------|-----------|------------------|------------------------|
| 2                  | COB    | W = White | Blank = Std      | -SD = Self Diagnostics |
|                    |        | B= Black  | HO = High Output |                        |
|                    |        |           |                  |                        |