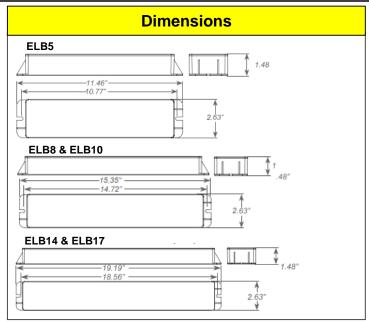

## **Ordering Information**

| ELB    | 5W                                                                   |
|--------|----------------------------------------------------------------------|
| Series | Wattage<br>5 – 5W<br>8 – 7.8W<br>11- 10.7W<br>14 – 13.7W<br>17 – 17W |