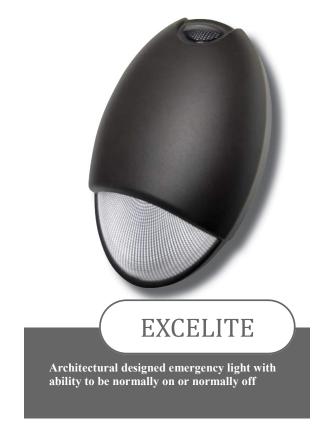

## ExceLite Series Decorative Die-cast emergency light

The ExceLite is great for indoor or outdoor applications. Decorative photocell operated LEDs make the ExceLite night time friendly.

## **FEATURES**

- Wet location emergency light
- Integrated solid state system
- Multi-rate, controlled, automatic charger
- Lock out (Automatic battery connect)
- Low voltage battery cutoff
- Brownout sensitivity
- Dual voltage transformer 120/277 VAC operation
- 12.0 Watt long lasting LEDs
- 1286 lumens in AC mode and 350 lumens in DC mode
- Maintenance free Ni-Cad battery
- Innovative Architectural Design
- Die-Cast aluminum housing
- Polycarbonate lens/Mirrored reflector
- Test switch/Power indicator light
- Photocell sensor and self diagnostics standard
- Meets UL924