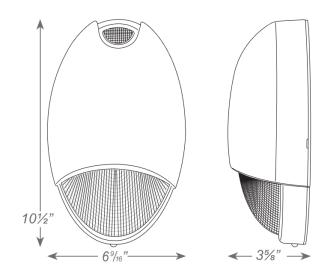

## ExceLite Series Decorative Die-cast emergency light

The ExceLite is great for indoor or outdoor applications. Decorative photocell operated LEDs make the ExceLite night time friendly.

## **FEATURES**

- Wet location emergency light
- Integrated solid state system
- Multi-rate, controlled, automatic charger
- Lock out (Automatic battery connect)
- Low voltage battery cutoff
- Brownout sensitivity
- Dual voltage transformer 120/277 VAC operation
- 12.0 Watt long lasting LEDs
- 1286 lumens in AC mode and 350 lumens in DC mode
- Maintenance free Ni-Cad battery
- Innovative Architectural Design
- Die-Cast aluminum housing
- Polycarbonate lens/Mirrored reflector
- Test switch/Power indicator light
- Photocell sensor and self diagnostics standard
- Meets UL924