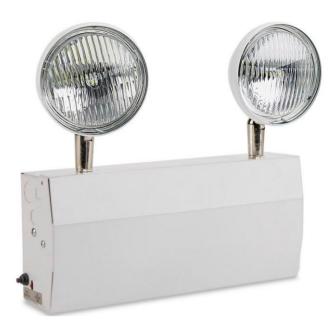

**LS2ET-SPECIAL UNIT Series** LED Emergency Light for use with Generator ran operations

Does your entire building and operation run off of a generator? Big Beam has designed an exclusive solution perfect for you! The LS2ET-SPECIAL UNIT is designed for use with a Generator. These will be on at all times and to be used with a generator. Fully equipped with 5W LED heads and a Dual Voltage 120/277VAC transformer.

## FEATURES

- 5W PAR36 LED Sealed Beams (400lms per head)
- Direct Dual Voltage 120/277VAC solution for operations running off of a generator only
- 20-Gauge Steel Housing
- Universal Mount Back plate
- Steel Lamp Heads
- Rotating & Articulating Swivels

## LS2ET-SPECIAL UNIT

The LS2ET-SPECIAL UNIT is certainly special as it is perfect for facilities and operations that run straight off of a generator.

| Lamp Heads on Unit | Series | Finish        | Options       |
|--------------------|--------|---------------|---------------|
| LS2 (5W LED HEADS) | ET     | W = White     | -SPECIAL UNIT |
|                    |        | B= Black      |               |
|                    |        | Blank = Beige |               |
|                    |        |               |               |