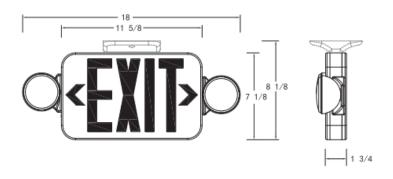

## **MINI-COMBO Series**

Combo LED Exit Sign

The MINI-COMBO offers a sleek modern design LED combo exit with long lasting LED heads.