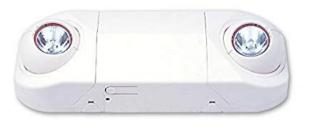

## WARRANTY

• 5 Year Warranty

Architectural designed emergency light with MR-16 style heads

## **FEATURES**

- Two fully adjustable, semi-recessed ultra bright, 7.0 watt, MR-16 halogen lamp heads, 3.3W or 5.0W high performance MR-16 base LED lamps
- 6V maintenance-free sealed lead acid battery
- Internal solid-state transfer switch automatically connects the internal battery to lamp heads for minimum 90-minute emergency illumination (LED provides 2 hour minimum)
- Fully automatic solid-state, two rate charger initiates battery charging to recharge a discharge battery in 24 hours
- Dual voltage transformer 120/277 VAC operation
- Test switch/Power indicator light
- Meets UL924