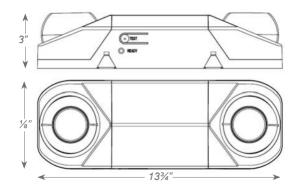

## **FEATURES**

- Two fully adjustable, semi-recessed ultra bright, 7.0 watt, MR-16 halogen lamp heads, 3.3W or 5.0W high performance MR-16 base LED lamps
- 6V maintenance-free sealed lead acid battery
- Internal solid-state transfer switch automatically connects the internal battery to lamp heads for minimum 90-minute emergency illumination (LED provides 2 hour minimum)
- Fully automatic solid-state, two rate charger initiates battery charging to recharge a discharge battery in 24 hours
- Dual voltage transformer 120/277 VAC operation
- Test switch/Power indicator light
- Meets UL924