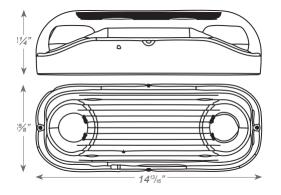

## **FEATURES**

- Two fully adjustable, semi-recessed ultra bright, 7.0 watt, MR-16 halogen lamp heads, 3.3W or 5.0W high performance MR-16 base LED lamps
- 6V maintenance-free sealed lead acid battery
- Internal solid-state transfer switch automatically connects the internal battery to lamp heads for minimum 90-minute emergency illumination (LED provides 2 hour minimum)
- Fully automatic solid-state, two rate charger initiates battery charging to recharge a discharge battery in 24 hours
- Dual voltage transformer 120/277 VAC operation
- Test switch/Power indicator light
- Meets UL924