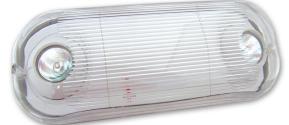

## **EMRGY-WL**

| Series | Housing Color                        | Options                                                     |
|--------|--------------------------------------|-------------------------------------------------------------|
| EMR    | $\mathbf{W} = $ White (standard)     | -LED = 3.3W LED                                             |
|        | G Y= Gray (standard with Wet Shield) | -WL = Wet location shield (available in Gray or Black only) |
|        | $\mathbf{B} = Black$                 | -LED $HO = 5.0W$ LED                                        |
|        |                                      | -HTR = Heater (Available with –WL only)                     |