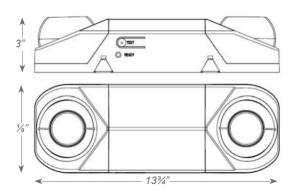

The EMR is great for indoor or outdoor applications and is available with 5.0W LED heads.

## **FEATURES**

- Two fully adjustable, semi-recessed ultra bright 5.0W high performance MR-16 base LED lamps
- 6V maintenance-free sealed lead acid battery
- Internal solid-state transfer switch automatically connects the internal battery to lamp heads for minimum 90-minute emergency illumination (LED provides 2 hour minimum)
- Fully automatic solid-state, two rate charger initiates battery charging to recharge a discharge battery in 24 hours
- Dual voltage transformer 120/277 VAC operation
- Test switch/Power indicator light
- Meets UL924



## **WARRANTY**

• 5 Year Warranty









| Series | Housing Color                        | Options                                                     |
|--------|--------------------------------------|-------------------------------------------------------------|
| EMR    | W = White (standard)                 | -LED HO = 5.0W LED                                          |
|        | G Y= Gray (standard with Wet Shield) | -WL = Wet location shield (available in Gray or Black only) |
|        | $\mathbf{B} = \mathrm{Black}$        | - HTR = Heater (Available with –WL only)                    |
|        |                                      | - CEC = Title 20 Compliant                                  |