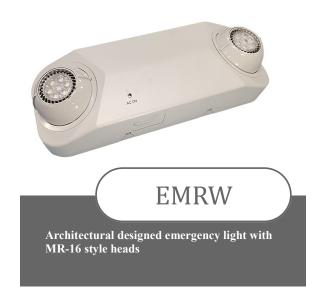

The EMR is great for indoor or outdoor applications and is available with 5.0W LED heads.

## **FEATURES**

- Two fully adjustable, semi-recessed ultra bright 5.0W high performance MR-16 base LED lamps
- 6V maintenance-free sealed lead acid battery
- Internal solid-state transfer switch automatically connects the internal battery to lamp heads for minimum 90-minute emergency illumination (LED provides 2 hour minimum)
- Fully automatic solid-state, two rate charger initiates battery charging to recharge a discharge battery in 24 hours
- Dual voltage transformer 120/277 VAC operation
- Test switch/Power indicator light
- Meets UL924