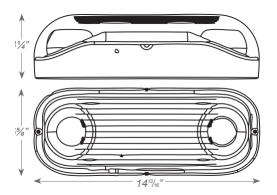

The EMR is great for indoor or outdoor applications and is available with 5.0W LED heads.

## **FEATURES**

- Two fully adjustable, semi-recessed ultra bright 5.0W high performance MR-16 base LED lamps
- 6V maintenance-free sealed lead acid battery
- Internal solid-state transfer switch automatically connects the internal battery to lamp heads for minimum 90-minute emergency illumination (LED provides 2 hour minimum)
- Fully automatic solid-state, two rate charger initiates battery charging to recharge a discharge battery in 24 hours
- Dual voltage transformer 120/277 VAC operation
- Test switch/Power indicator light
- Meets UL924



## **WARRANTY**

• 5 Year Warranty









| Series | Housing Color                        | Options                                                     |
|--------|--------------------------------------|-------------------------------------------------------------|
| EMR    | W = White (standard)                 | -LED HO = 5.0W LED                                          |
|        | G Y= Gray (standard with Wet Shield) | -WL = Wet location shield (available in Gray or Black only) |
|        | $\mathbf{B} = \mathrm{Black}$        | - HTR = Heater (Available with –WL only)                    |
|        |                                      | - CEC = Title 20 Compliant                                  |