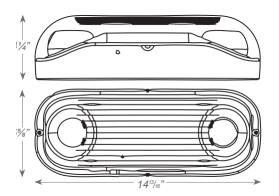

## **FEATURES**

- Two fully adjustable, semi-recessed ultra bright, 7.0 watt,
  MR-16 halogen lamp heads or 3.3W high performance MR-16 base LED lamps
- 6V maintenance-free sealed lead acid battery
- Internal solid-state transfer switch automatically connects the internal battery to lamp heads for minimum 90-minute emergency illumination (LED provides 2 hour minimum)
- Fully automatic solid-state, two rate charger initiates battery charging to recharge a discharge battery in 24 hours
- Dual voltage transformer 120/277 VAC operation
- Test switch/Power indicator light
- Meets UL924