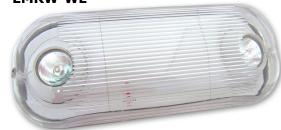

## **WARRANTY**

• 5 Year Warranty

| Series | Housing Color    | Options                   |
|--------|------------------|---------------------------|
| EMR    | <b>W</b> = White | <b>-LED</b> =3.3W LED     |
|        | B = Black        | -WL = Wet location shield |
|        |                  |                           |
|        |                  |                           |