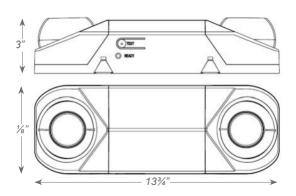

The EMR is great for indoor or outdoor applications and is available with 7W halogen or 3.3W LED heads.

## **FEATURES**

- Two fully adjustable, semi-recessed ultra bright, 7.0 watt,
  MR-16 halogen lamp heads or 3.3W high performance MR-16 base LED lamps
- 6V maintenance-free sealed lead acid battery
- Internal solid-state transfer switch automatically connects the internal battery to lamp heads for minimum 90-minute emergency illumination (LED provides 2 hour minimum)
- Fully automatic solid-state, two rate charger initiates battery charging to recharge a discharge battery in 24 hours
- Dual voltage transformer 120/277 VAC operation
- Test switch/Power indicator light
- Meets UL924