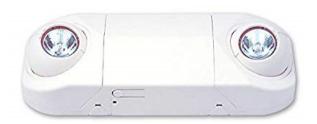

The EMR is great for indoor or outdoor applications and is available with 7W halogen or 3.3W LED heads.

## **FEATURES**

- Two fully adjustable, semi-recessed ultra bright, 7.0 watt,
  MR-16 halogen lamp heads or 3.3W high performance MR-16 base LED lamps
- 6V maintenance-free sealed lead acid battery
- Internal solid-state transfer switch automatically connects the internal battery to lamp heads for minimum 90-minute emergency illumination (LED provides 2 hour minimum)
- Fully automatic solid-state, two rate charger initiates battery charging to recharge a discharge battery in 24 hours
- Dual voltage transformer 120/277 VAC operation
- Test switch/Power indicator light
- Meets UL924