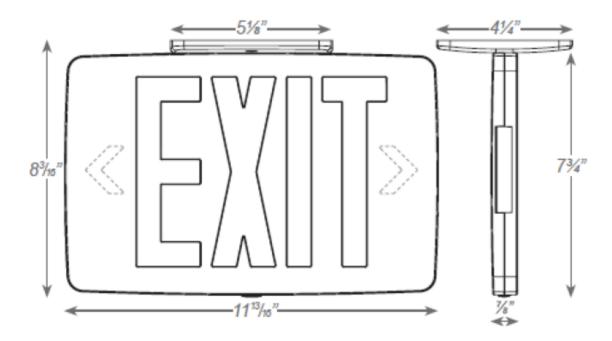

## WARRANTY

5 Year Warranty

The DTP offers a low profile and quick install in a economical package

| Series                | Faces | Letter Color                                  | Stencil & Housing Color                |
|-----------------------|-------|-----------------------------------------------|----------------------------------------|
| DTP (AC Only)         | 1     | $\mathbf{R} = \mathbf{R}\mathbf{e}\mathbf{d}$ | A = Aluminum                           |
| EDTP (Battery Backup) | 2     | G = Green                                     | $\mathbf{B} = \mathbf{B}\mathbf{lack}$ |
|                       |       |                                               | W = White                              |
|                       |       |                                               |                                        |