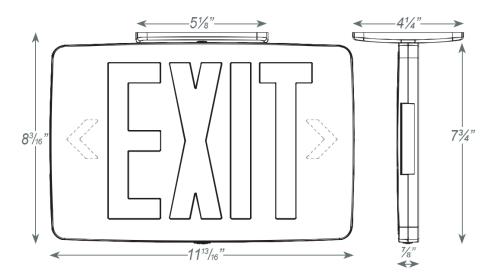

## **FEATURES**

- Dual 120/277 voltage
- Premium Aluminum Housing
- Snap-Together Face Plate
- Field Selectable Knockout Chevrons
- Spec Grade, Low Profile, Thin Aluminum Die-Cast Design
- Ceiling, End mount with Included Aluminum Mounting Canopy, or Back Mount
- LED Charge Rate Indicator
- Damp Location Suitable
- Integrated Solid State System
- Available in Single or Double Face
- 2.4V Maintenance-Free Rechargeable Sealed Nickel Cadmium Battery
- Test Switch
- Led (power On) Indicator