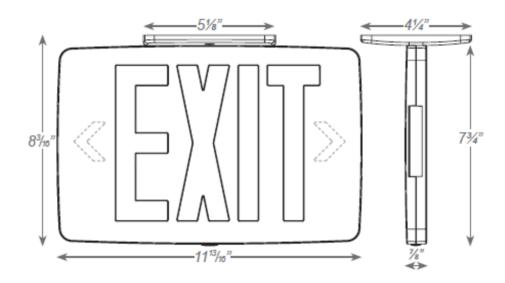

## **DTP Series**THIN DIE-CAST ALUMINUM EXIT SIGN

The DTP offers an economical choice to a modern, thin profile, die-cast exit sign

The DTP offers a thin profile die-cast solution in an economical package.