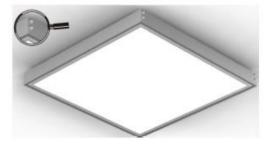

## WARRANTY

5 Year Warranty

Emergency battery back up

The BBFP offers a competitive solution to your Emergency Lighting needs.

**Option: Suspension Mount** 

**Option: Surface Mount** 

| Series | Size | Color Temp | Options                |
|--------|------|------------|------------------------|
| BBFP   | 2X2  | 4 = 4000 K | SM = Surface Mount     |
|        | 2X4  | 5 = 5000K  | SUS = Suspension Mount |