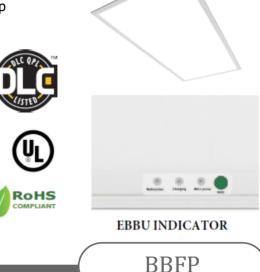

## BBFP Series

LED Flat Panel with Emergency Battery Backup

The BBFP offers traditional LED flat panel lighting, including a 10W Battery Backup Driver for protection during power outages.

## **FEATURES**

- · 100/277 voltage
- · DLC Premium
- · Aluminum & High Quality LGP
- · 0-10V Dimming
- <sup>•</sup> 10W Battery Backup Driver Included
- · Available 40W 2X2 and 40W 2X4
- · LED Charge Rate Indicator
- · Test Switch
- · 50,000HR L70 Lifespan
- · 4000K & 5000K Available
- IP44
- · UL Listed

## WARRANTY

5 Year Warranty

Emergency battery back up

The BBFP offers a competitive solution to your Emergency Lighting needs.

**Option: Suspension Mount** 

**Option: Surface Mount** 

| Series | Size | Color Temp | Options                |
|--------|------|------------|------------------------|
| BBFP   | 2X2  | 4 = 4000 K | SM = Surface Mount     |
|        | 2X4  | 5 = 5000K  | SUS = Suspension Mount |