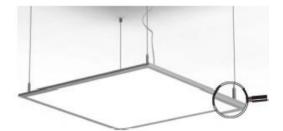

## WARRANTY

5 Year Warranty

Emergency battery back up

The BBFP offers a competitive solution to your Emergency Lighting needs.

**Option: Suspension Mount** 

**Option: Surface Mount** 

| Series | Size | Color Temp | Options                |
|--------|------|------------|------------------------|
| BBFP   | 2X2  | 4 = 4000 K | SM = Surface Mount     |
|        | 2X4  | 5 = 5000K  | SUS = Suspension Mount |