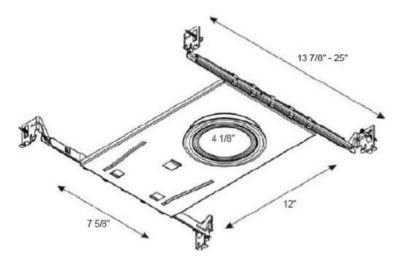

## **BBNCDL Series**

New Construction LED Downlight Gimbal with Emergency Battery Backup

Test Switch

TOTAL WEIGHT - 3lbs

EBBU DRIVER L- 9 1/2" W- 1 3/4" H- 1 1/4"

The BBNCDL is a new construction Downlight that comes with an integrated battery backup and test switch. 120V- 277V, minimum runtime of 90 minutes in emergency mode. Available in 2700K, 3000K, 4000K, 5000K. 3" and 4"