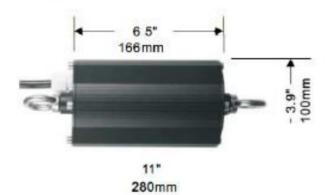

## **Dimensions**

Flexible Conduit: 13"

| ZNV | Suige | E PIU | itec | uon |
|-----|-------|-------|------|-----|
|     |       |       |      |     |

| Series | <b>Emergency Power</b> |
|--------|------------------------|
| UFOBBD | 25W                    |
|        |                        |