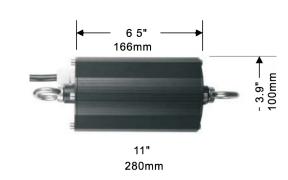

# LED Emergency Backup Drive for Round LED Highbays

The UFOBBD can be used with LED Highbays up to 300W. In the event of a power failure, this unit offers a minimum of 90 minutes of illumination in Emergency Mode and 25W or 40W of Emergency backup power. The UFOBBD offers a smooth installation for round LED Highbay fixtures by hanging inline with the unit.