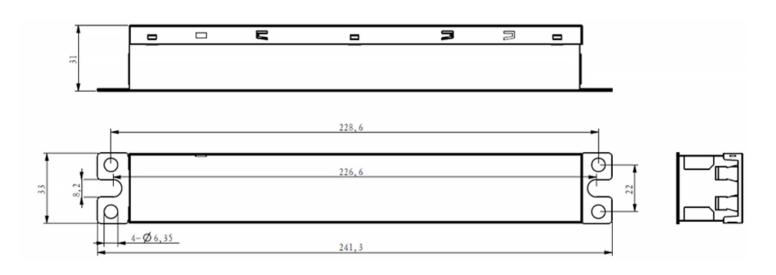

## **FEATURES**

- 120/277VAC
- 5W MAX output power
- Constant wattage LED Emergency Driver
- 40-300VDC Output
- OUTPUT CURRENT LOAD DEPENDANT
- · One Piece Design with Metal Housing
- 2 -in- 1 LED test switch and indicator light included
- Evaluated to UL 924 requirements
- Not for use with dimmers
- Illuminates entire LED load at reduced output under emergency mode
- UL Listed
- Operating Temperature: 32ºF/0ºC to 122ºF/50ºC
- Input Frequency: 50/60 Hz
- Maximum Load: 40W
- Li(NiCoMn)O2 Battery
- 90 Minute operation in Emergency Mode