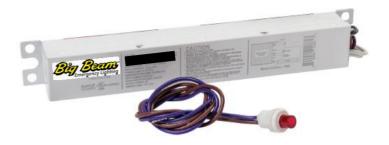

## Constant Wattage LED Emergency Backup Driver

This ELB3 backup driver will support single ended direct drive tubes. Offers a 5W backup, Maximum load is 40W

## **FEATURES**

- 120/277VAC
- 5W MAX output power
- Constant wattage LED Emergency Driver
- 40-300VDC Output
- OUTPUT CURRENT LOAD DEPENDANT
- · One Piece Design with Metal Housing
- 2 -in- 1 LED test switch and indicator light included
- Evaluated to UL 924 requirements
- Not for use with dimmers
- Illuminates entire LED load at reduced output under emergency mode
- UL Listed
- Operating Temperature: 32ºF/0ºC to 122ºF/50ºC
- Input Frequency: 50/60 Hz
- Maximum Load: 40W
- Li(NiCoMn)O2 Battery
- 90 Minute operation in Emergency Mode