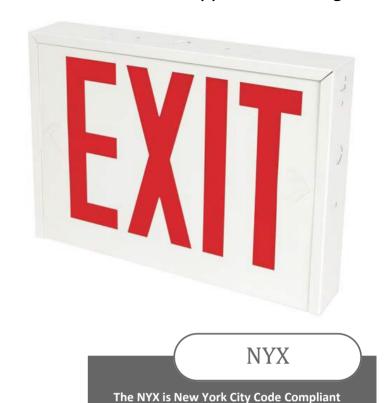

## NYX Series LED NYC Approved Exit Sign

The NYX is a popular choice for NYC code compliant Exit Signage

## **FEATURES**

- · Dual 120/277 voltage
- · NYC Compliant 8" Letters
- · Steel Housing
- · Aluminum mounting canopy included for Top or End Mount, Universal knockout pattern on back plate for wall mount.
- · White or Black Finish Available
- · Field removable Knockout Chevrons
- · LED Charge Rate Indicator
- · Test Switch
- · Integrated Solid State System
- · 3.6V Maintenance-Free Rechargeable Sealed Nickel