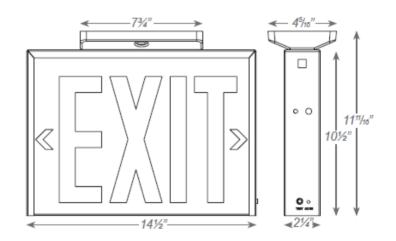

## **FEATURES**

- · Dual 120/277 voltage
- · NYC Compliant 8" Letters
- · Steel Housing
- · Aluminum mounting canopy included for Top or End Mount, Universal knockout pattern on back plate for wall mount.
- · White or Black Finish Available
- · Field removable Knockout Chevrons
- · LED Charge Rate Indicator
- · Test Switch
- · Integrated Solid State System
- · 3.6V Maintenance-Free Rechargeable Sealed Nickel