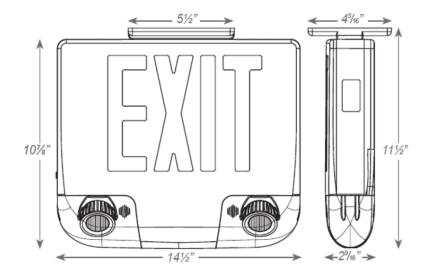

The 2EDCL offers an architectural appeal as a die-cast aluminum construction and all LED combo.  $\begin{tabular}{ll} \hline \end{tabular}$ 

## 2EDCL

The 2EDCL offers an architectural design in a competitive package.