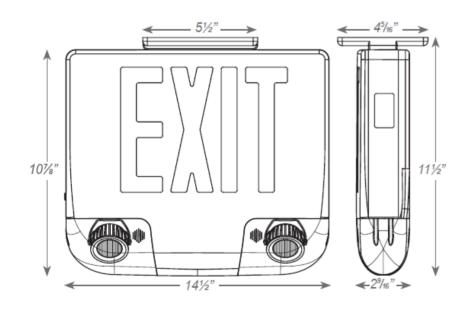

# **2EDCL Series**

Die-Cast LED Combo

The 2EDCL offers an architectural appeal as a die-cast aluminum construction and all LED Combo.

## 2EDCL

The 2EDCL offers An architectural design in a competitive package.