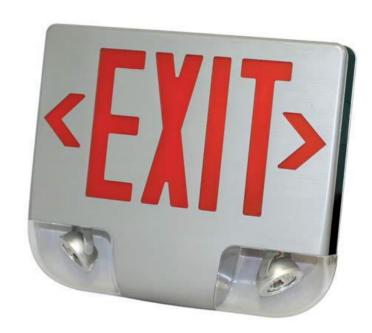

# **2EDCL Series**

Die-Cast LED Combo

The 2EDCL offers an architectural appeal as a die-cast aluminum construction and all LED Combo.

## 2EDCL

The 2EDCL offers An architectural design in a competitive package.