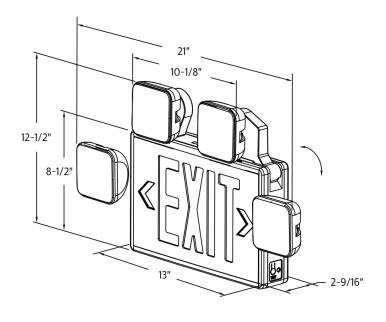

## **2EXKLM Series** *LED Exit Sign with LED Heads*

The 2EXKLM exit offers a compact design to combo emergency lighting.

# <EXIT>

The EXKLM is a commercial grade LED universal single or double face emergency exit combo.