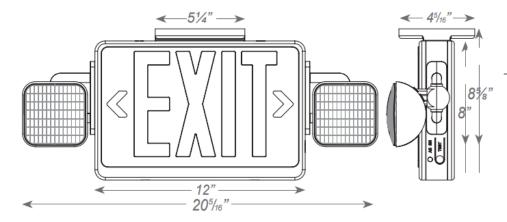

The 2EXKLMFH exit offers a compact design to combo emergency lighting.

## 2EXKLMFH

The EXKLMFH is a commercial grade LED universal single or double face emergency exit combo.

## **FEATURES**

- Dual 120/277 voltage
- 1.0 Watt LED per head
- Flame-Retardant, High-Impact, Thermoplastic Housing
- Ceiling, End or Back Mount
- Integrated Solid State System
- Constant Current, Controlled Automatic Charger Circuit
- Low-Voltage Battery Cutoff
- Brownout Sensitivity
- 9.6V Maintenance-Free Rechargeable Sealed Nickel Cadmium Battery
- Test Switch
- Led (power On) Indicator