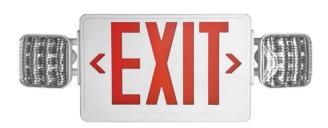

The 2EXKLMFH exit offers a compact design to combo emergency lighting.

## 2EXKLMFH

The EXKLMFH is a commercial grade LED universal single or double face emergency exit combo.