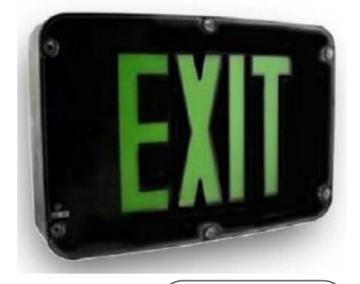

The C4X is a popular solution for areas requiring NEMA 4X protection.

## WARRANTY

5 Year Warranty

LED Exit Sign for NEMA 4X Environments

C4X

The C4X is rated for NEMA 4X Environments