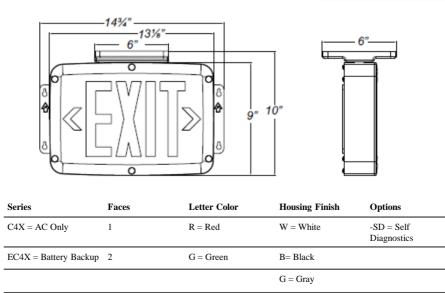

## **Options:**

- \* SD Self Diagnostic
- \* 2CKT/120 Dual Circuit 120V input
- \* 2CKT/277 Dual Circuit 277V input
- \* TP Tamper Proof Screws