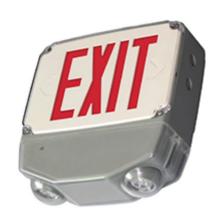

## **2WXLDZN Series** Outdoor LED Exit Combo

The 2WXLDZN combo provides a designer outdoor combo. A heavy duty gasket protected housing make the enclosure resistant to corrosive atmospheres, non-hazardous dust, water spray, splash and even hose-downs.

2WXLDZN

The 2WLXDZN is ideal in wet locations requiring architectural designs.