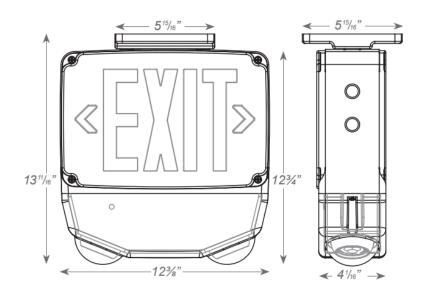

## **2WXLDZN Series** Outdoor LED Exit Combo

The 2WXLDZN combo provides a designer outdoor combo. A heavy duty gasket protected housing make the enclosure resistant to corrosive atmospheres, non-hazardous dust, water spray, splash and even hose-downs.

2WXLDZN

The 2WLXDZN is ideal in wet locations requiring architectural designs.